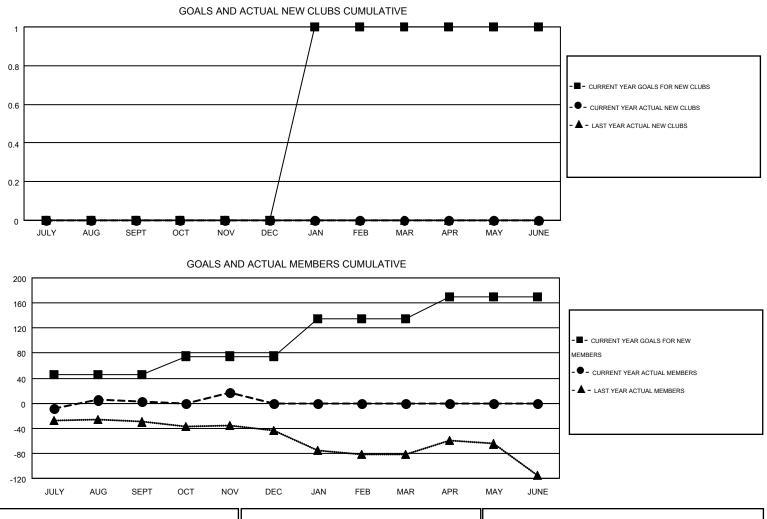

## GMT: HARVEY WHITLEY

| GMT  | - ~ ^ | 1 |
|------|-------|---|
| GIVI |       | 1 |

| Clubs<br>RESULTS FOR 2015-2016 |                  |           | Members               |                  |               |                    |                                        |                    |                  |
|--------------------------------|------------------|-----------|-----------------------|------------------|---------------|--------------------|----------------------------------------|--------------------|------------------|
|                                |                  |           | RESULTS FOR 2015-2016 |                  |               |                    |                                        |                    |                  |
| QUARTER                        | NEW CLUB<br>GOAL | NEW CLUBS | DROPPED<br>CLUBS      | NET<br>GAIN/LOSS | QUARTER       | NEW MEMBER<br>GOAL | CHARTER AND<br>NEW<br>MEMBERS<br>ADDED | DROPPED<br>MEMBERS | NET<br>GAIN/LOSS |
| JULY/AUG/SEPT                  | 0                | 0         | 0                     | 0                | JULY/AUG/SEPT | 45                 | 42                                     | 40                 | 2                |
| OCT/NOV/DEC                    | 0                | 0         | 0                     | 0                | OCT/NOV/DEC   | 30                 | 53                                     | 38                 | 15               |
| JAN/FEB/MAR                    | 1                | 0         | 0                     | 0                | JAN/FEB/MAR   | 60                 | 0                                      | 0                  | 0                |
| APR/MAY/JUNE                   | 0                | 0         | 0                     | 0                | APR/MAY/JUNE  | 35                 | 0                                      | 0                  | 0                |